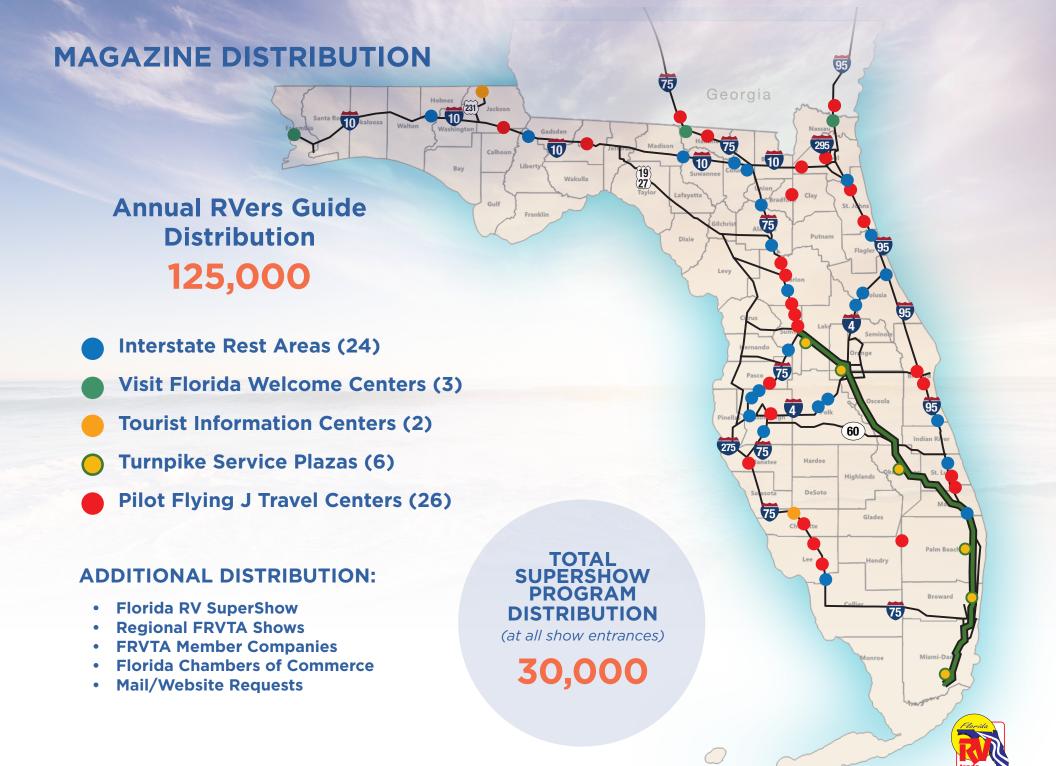

# **RVers GUIDE TO FLORIDA**

Circulation: 125,000 Total Audience: 240,000+

Source - publisher's estimate

ADVERTISING DEADLINE

Space: 11/6/23 Material: 11/14/23

Late ads are subject to \$250 late fee.

Our annual membership directory showcases seven Florida regions and one out-of-state region. Each regional section includes member listings by category, engaging stories, current events, maps, photos plus advertising from regional members.

The publication is available to consumers at regional RV Shows, Member businesses and mail, email or website request plus 'rack" locations statewide.

# SUPERSHOW OFFICIAL PROGRAM

Circulation: 30,000+ (at all show entrances)

Total Audience: 75,000+

Source - publisher's estimate

ADVERTISING DEADLINE
Space: 12/4/23

Material: 12/12/23

Late ads are subject to \$250 late fee.